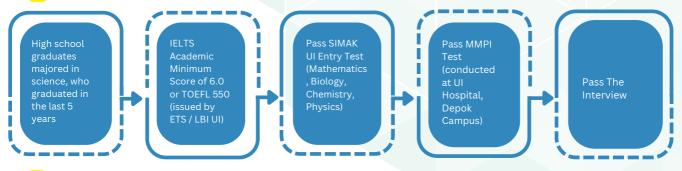

## **REQUIREMENTS**

#### For Indonesia Citizens (WNI)

#### A SIMAK UI

B Talent Scouting (Admission by Invitation. Eligible students should take procedure no 2, 4, and 5)

For Non - Indonesia / Foreign Citizens

Please kindly visit www.admission.ui.ac.id for further admission information.